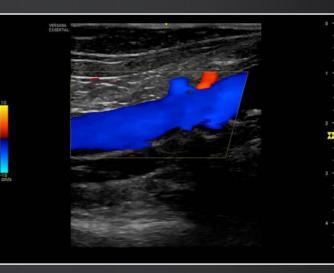

**Featuring sensitive color Doppler**, you can evaluate kidney vessels, thyroid vasculature and flow in vessels including abdominal aorta, carotid and lower extremities, as well as cardiac flow.

Gallbladder

Lower extremity vein color Doppler

Cardiac with color Doppler

Thyroid virtual convex

Liver

Carotid with PW Doppler