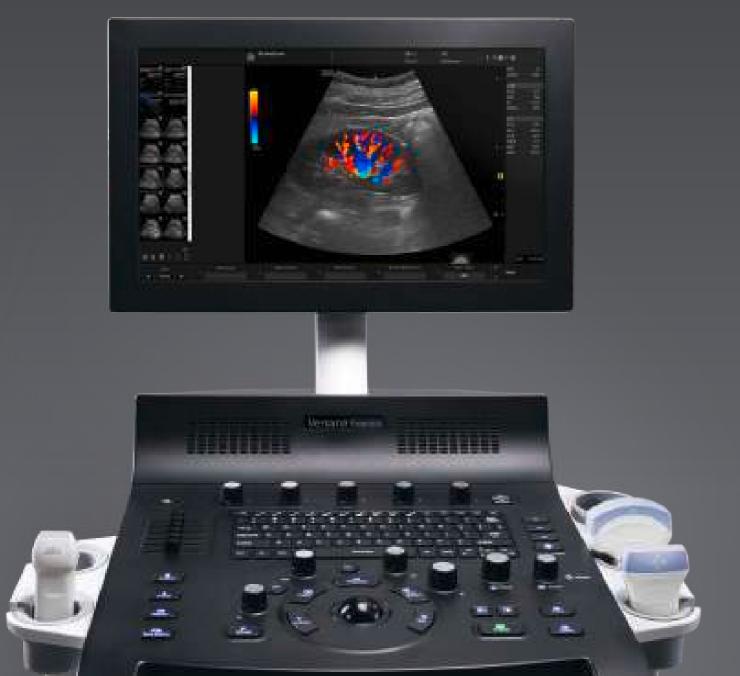

## Versana Essential™

**Care with Confidence.** 

Easy to use and easy to own.
World-class ultrasound designed for peace of mind.

The patients who rely on you for their everyday care deserve your best. We understand that you want to raise the standard of care you deliver with world-class ultrasound, and that's why we designed this machine with your growing medical center in mind, to provide the clinical capability and support you want – without compromising the quality, reliability, and affordability you need.

High-quality color Doppler imaging to enhance your diagnostic confidence

Trusted reliability built on the legacy of GE ultrasound excellence

Dependable service coverage, plus technical support always close at hand

**Featuring sensitive color Doppler**, you can evaluate kidney vessels, thyroid vasculature and flow in vessels including abdominal aorta, carotid and lower extremities, as well as cardiac flow.

Gallbladder