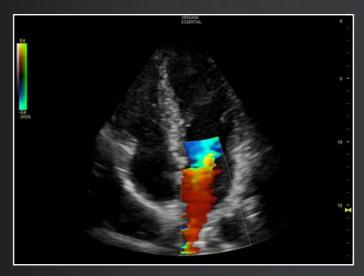

**Featuring sensitive color Doppler**, you can evaluate kidney vessels, thyroid vasculature and flow in vessels including abdominal aorta, carotid and lower extremities, as well as cardiac flow.

Gallbladder

Lower extremity vein color Doppler

Cardiac with color Doppler

Thyroid virtual convex

Liver

Carotid with PW Doppler