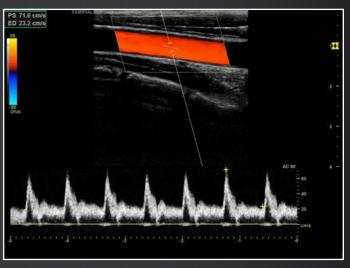

Lower extremity vein color Doppler

Cardiac with color Doppler

Thyroid virtual convex

Liver

Carotid with PW Doppler