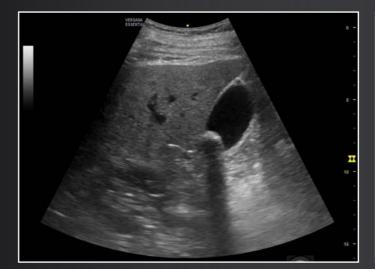

**Featuring sensitive color Doppler**, you can evaluate kidney vessels, thyroid vasculature and flow in vessels including abdominal aorta, carotid and lower extremities, as well as cardiac flow.

Gallbladder